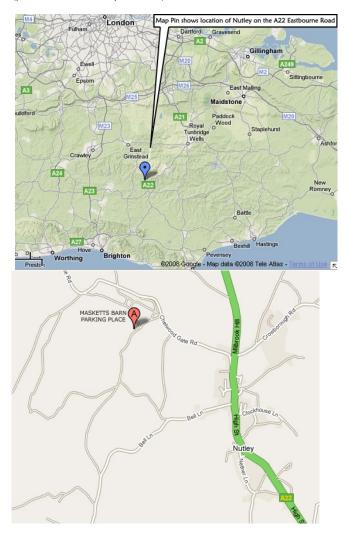

## Wildwood Bushcraft Course Location - Nutley

Most of our courses are based in private woodlands bordering the Ashdown Forest, near Nutley, East Sussex (please see the maps below).

The address for the meeting point is Masketts Barn, Nutley Uckfield TN22 3HD. Once you have turned off of the Chelwood Gate Road at the drive for Masketts Manor – follow the signs for Masketts Barn until you get to a fork with Masketts Barn to the right and Masketts Manor to the left. Please park at this junction at the side of the track and wait quietly by the car until the instructor arrives.

Here is the URL to a Google Map of the meeting point: http://tinyurl.com/bqzw8l

If you have any problems finding us, or are delayed, you can call the instructor on 07709 031715.